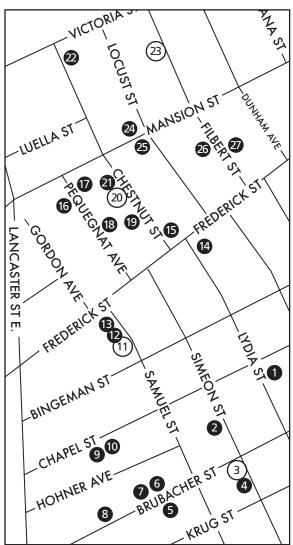

### 2023 Artist Locations

#### 1 · 94 Lydia St.

Fabric arts

#### 2 · 77 Simeon St.

Mixed materials

#### (3)• 97 Simeon St.

Fabric Art • Fibre art
Ornaments • Knitted animals
Glass whimsy • Collage

#### 4 • 103 Simeon St.

Woodworking • Canoe paddles

#### 5 · 61 Brubacher St.

Painting • Metalsmithing Mixed-media • Knitting/crochet Upcycling/Fluid Art • Dryer balls

#### 6 · 66 Brubacher St.

Jewelry • Fabric pouches Handmade cards • Wood Signs Macrame Items

#### 7 · 62 Brubacher St.

Herb and textile creations

#### 8 · 42 Brubacher St.

Paintings and woodwork Yarn • Clay wares

#### 9 · 45 Chapel St.

Polymer clay and felted wool decorations • Acrylic painting Beadwork, 3D printed items and wreaths • Crocheted stuffed animals

#### 10 · 49 Chapel St.

Pottery • Maps • Foraged Friends Tie Dyed apparel

#### (11) · 21 Samuel St.

Fused glass • Photography
Paintings Hand crafts • Crochet
Eco-bee wraps and upcycled candles

#### 12 • 15 Samuel St.

Jewelry • Yarn and fabric

#### SAT ONLY: 13 · 9 Samuel St.

Weaving • Painting • Fibre Arts

#### 14 · 8 Lydia St.

Fabric art • Landscape art Handcrafted Jewelry

#### 15 · 286 Frederick St.

Charcuterie boards

#### 16 • 11 Pequegnat Ave.

Acrylic paintings

#### 17 · 14 Pequegnat Ave.

Bag maker • Sculptural assemblages

#### SAT ONLY: 18 · 34 Pequegnat Ave.

Framed birch maps

#### 19 • 111 Chestnut St.

Pottery • Woodwork • Soap

#### 20 · 97 Chestnut St.

Handmade Purses • Felting • Jewelry

#### 21 · 93 Chestnut St.

Fibre art, and encaustic photography Painting • Pottery and painting

#### 22 · 12 Chestnut St.

Beach Glass Art

#### (23) • 33 Filbert St.

Various fibres • Acrylic & watercolour Stained glass

#### 24 · 122 Mansion St.

Knit & crochet • Notecards & Bookmarks • Crochet Fibre Arts & Painting

#### 25 • 75 Locust St.

Leather jewelry and home décor Woodworking • Art prints

#### 26 · 95 Filbert St.

Watercolour • Photography Textiles

#### 27 · 100 Filbert St.

Watercolour painting • Felted soaps and polymer clay jewellery Prints • Photography Paper sculptures

Circles indicate Passport drop off locations.